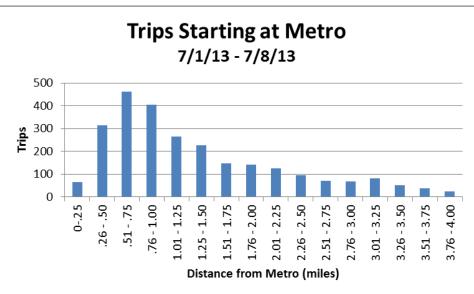

either **Started** or **ended** at a Metrorail station.

First-Mile

Last-Mile

41% of first-mile trips are between .25 – 1.0 mi.

39% of last-mile trips are between 0.25 – 1.0 mi.

Adams & Lee station to Courthouse Metro CaBi station