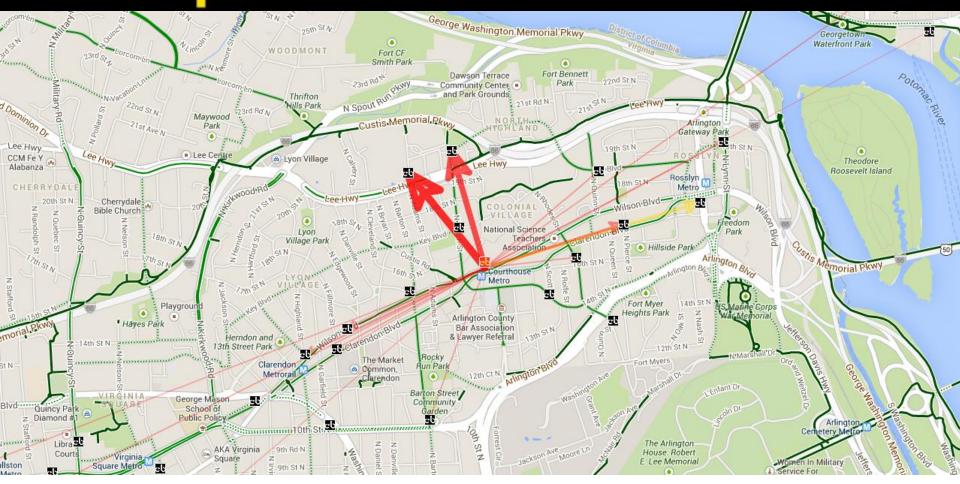

Distance: 0.57 mi

Data visualization from M.V. Jantzen using 2Q 2013 data http://mvjantzen.com/tools/visualizer/

Courthouse Metro CaBi station to Adams & Lee station

Distance: 0.57 mi

**FIRST-MILE** 

October 3, 2013 at 9am at Adams & Lee station

LAST-MILE

December 13, 2013 at 8:13am at Adams & Lee station

Crystal City Metro to Crystal & 27th

Distance: 0.75 mi

Hayes & 18th to Pentagon City Metro

Distance: 0.38 mi