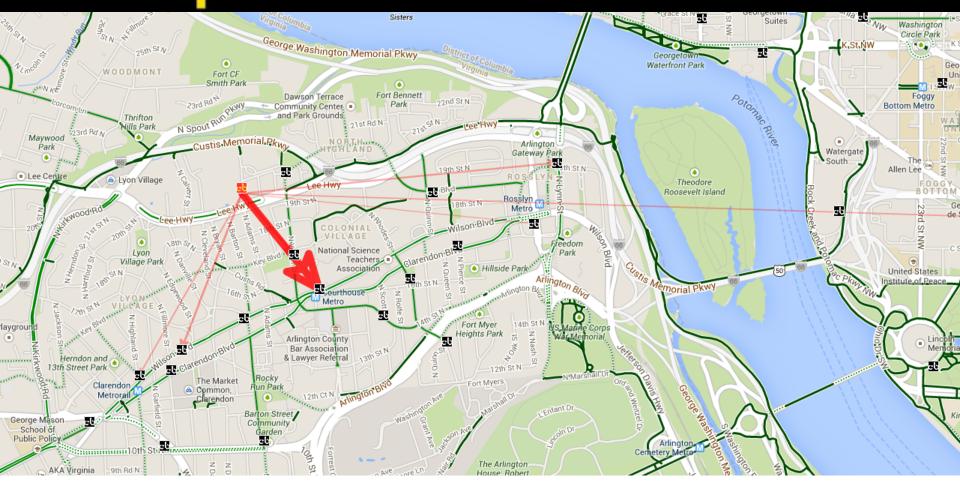

Distance: 0.57 mi

Data visualization from M.V. Jantzen using 2Q 2013 data http://mvjantzen.com/tools/visualizer/

Courthouse Metro CaBi station to Adams & Lee station

Distance: 0.57 mi

**FIRST-MILE** 

October 3, 2013 at 9am at Adams & Lee station

LAST-MILE

December 13, 2013 at 8:13am at Adams & Lee station

Crystal City Metro to Crystal & 27th

Distance: 0.75 mi

Hayes & 18th to Pentagon City Metro

Distance: 0.38 mi