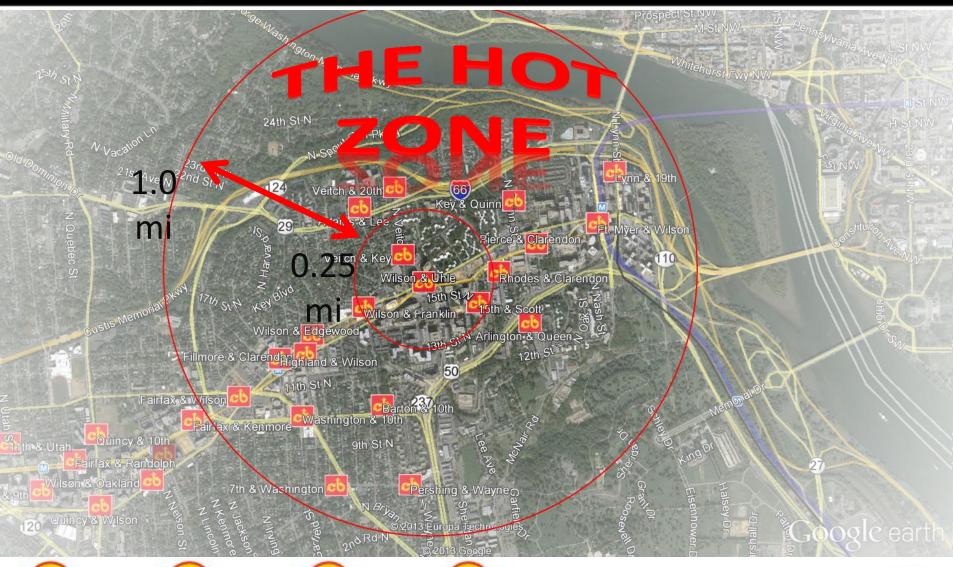

either **Started** or **ended** at a Metrorail station.

First-Mile

Last-Mile

41% of first-mile trips are between .25 – 1.0 mi.

39% of last-mile trips are between 0.25 – 1.0 mi.

Adams & Lee station to Courthouse Metro CaBi station