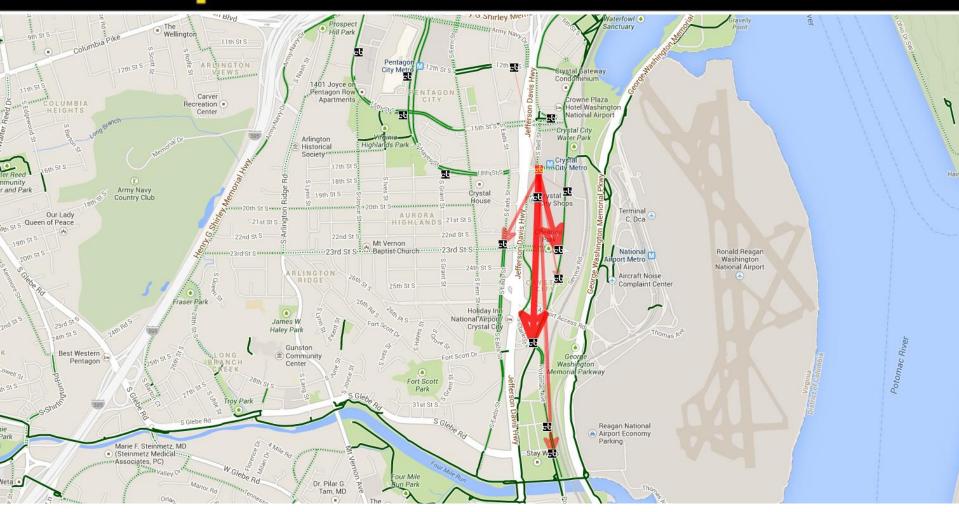

LAST-MILE

December 13, 2013 at 8:13am at Adams & Lee station

Crystal City Metro to Crystal & 27th

Distance: 0.75 mi

Hayes & 18th to Pentagon City Metro

Distance: 0.38 mi