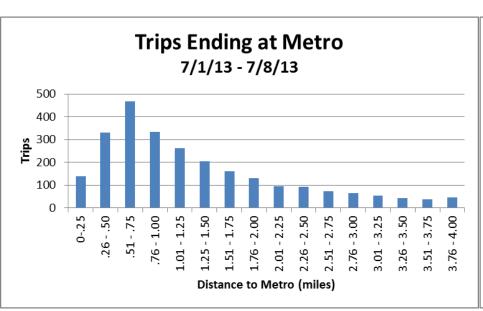

either **Started** or **ended** at a Metrorail station.

First-Mile

Last-Mile

41% of first-mile trips are between .25 – 1.0 mi.

39% of last-mile trips are between 0.25 – 1.0 mi.

Adams & Lee station to Courthouse Metro CaBi station