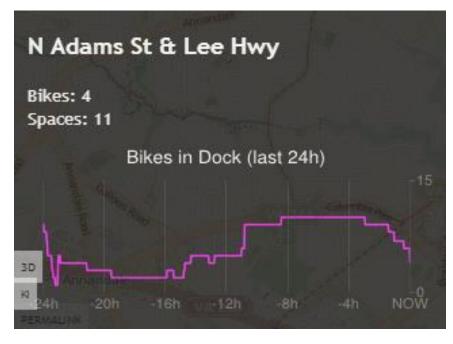

Distance: 0.57 mi

Data visualization from M.V. Jantzen using 2Q 2013 data http://mvjantzen.com/tools/visualizer/

Courthouse Metro CaBi station to Adams & Lee station

Distance: 0.57 mi

**FIRST-MILE** 

October 3, 2013 at 9am at Adams & Lee station

LAST-MILE

December 13, 2013 at 8:13am at Adams & Lee station

Crystal City Metro to Crystal & 27th

Distance: 0.75 mi

Hayes & 18th to Pentagon City Metro

Distance: 0.38 mi