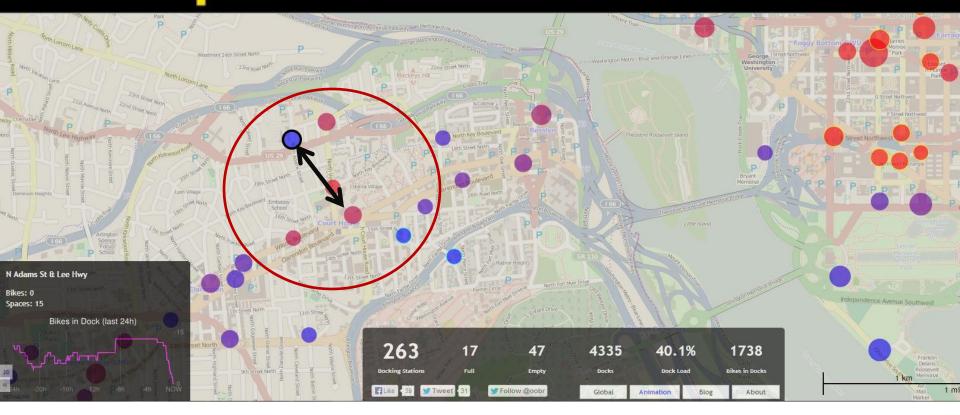

Distance: 0.57 mi

Data visualization from M.V. Jantzen using 2Q 2013 data http://mvjantzen.com/tools/visualizer/

Courthouse Metro CaBi station to Adams & Lee station

Distance: 0.57 mi

**FIRST-MILE** 

October 3, 2013 at 9am at Adams & Lee station

LAST-MILE

December 13, 2013 at 8:13am at Adams & Lee station

Crystal City Metro to Crystal & 27th

Distance: 0.75 mi

Hayes & 18th to Pentagon City Metro

Distance: 0.38 mi