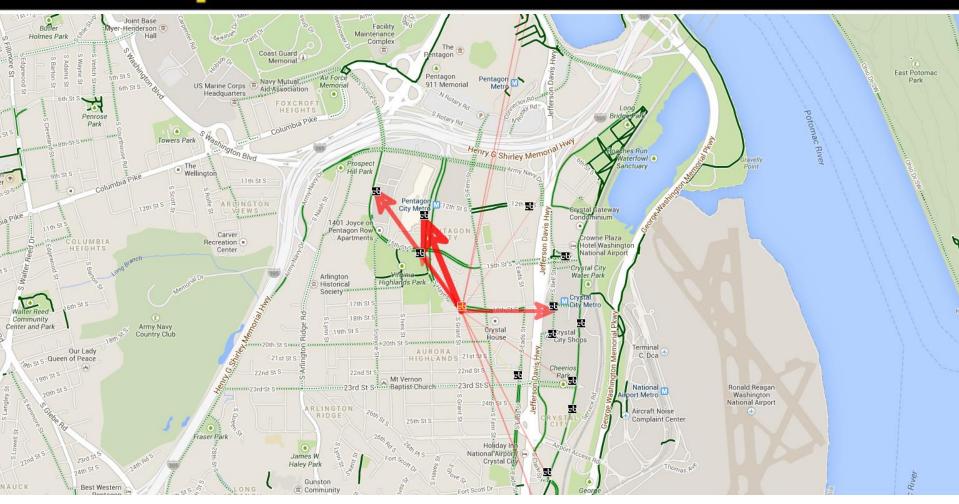

LAST-MILE

December 13, 2013 at 8:13am at Adams & Lee station

Crystal City Metro to Crystal & 27th

Distance: 0.75 mi

Hayes & 18th to Pentagon City Metro

Distance: 0.38 mi