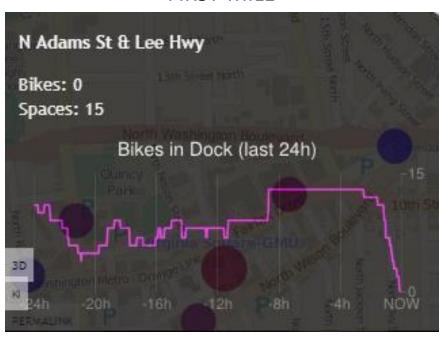

Distance: 0.57 mi

Data visualization from M.V. Jantzen using 2Q 2013 data http://mvjantzen.com/tools/visualizer/

Courthouse Metro CaBi station to Adams & Lee station

Distance: 0.57 mi

**FIRST-MILE** 

October 3, 2013 at 9am at Adams & Lee station

LAST-MILE

December 13, 2013 at 8:13am at Adams & Lee station

Crystal City Metro to Crystal & 27th

Distance: 0.75 mi

Hayes & 18th to Pentagon City Metro

Distance: 0.38 mi